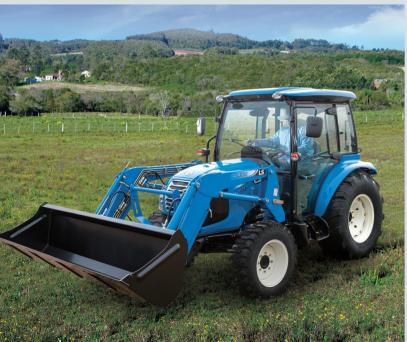

# **XR4100 Series**

**Premium Compacts** 

- Eco-friendly TIER 4 40 / 45 / 50 / 55HP engines
- 5 year warranty\*
- 16F x 16R fully synchronized shuttle shift or 3 range HST with cruise control
- Front wheel mechanical assist 4WD
- Choice of industrial, ag or turf tires at no additional cost
- Available with quick attach skid steer compatible front end loader with grill guard
- Available sub frame mounted, quick attach 7' backhoe
- Optional mid-mount PTO

# XR4100 Series Premium Compacts

Hydrostatic transmission models

Maximizes ease of use with effortless, clutchless and instant speed and directional changes with a simple push of the pedals

Flat platform