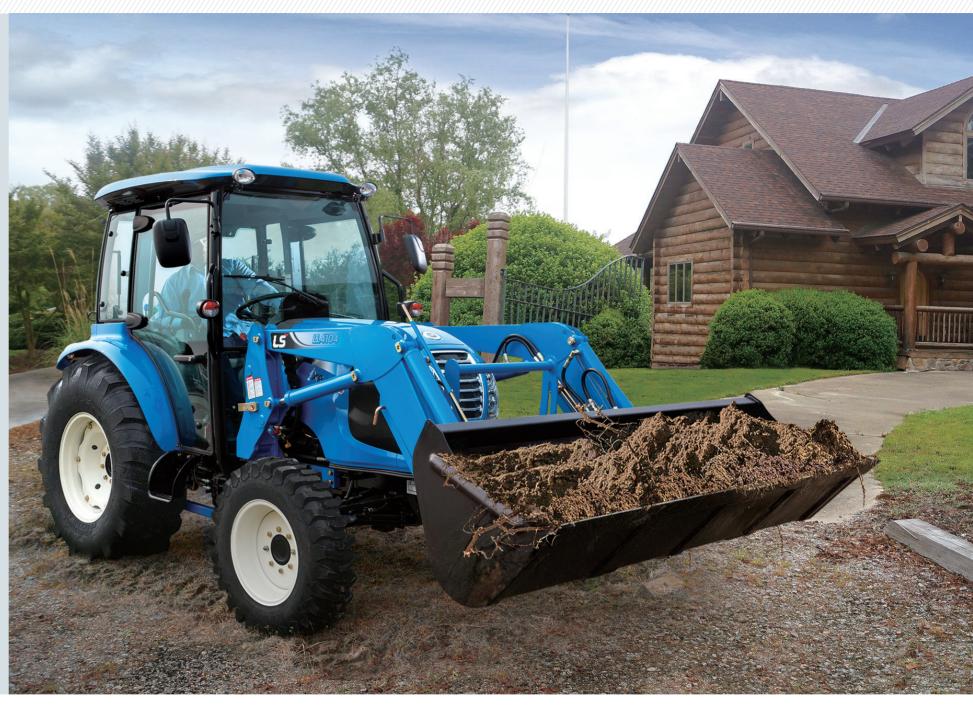

# **XR4100 Series**

**Premium Compacts** 

- Eco-friendly TIER 4 40 / 45 / 50 / 55HP engines
- 5 year warranty\*
- 16F x 16R fully synchronized shuttle shift or 3 range HST with cruise control
- Front wheel mechanical assist 4WD
- Choice of industrial, ag or turf tires at no additional cost
- Available with quick attach skid steer compatible front end loader with grill guard
- Available sub frame mounted, quick attach 7' backhoe
- Optional mid-mount PTO

# XR4100 Series Premium Compacts

Hydrostatic transmission models

Maximizes ease of use with effortless, clutchless and instant speed and directional changes with a simple push of the pedals

Flat platform